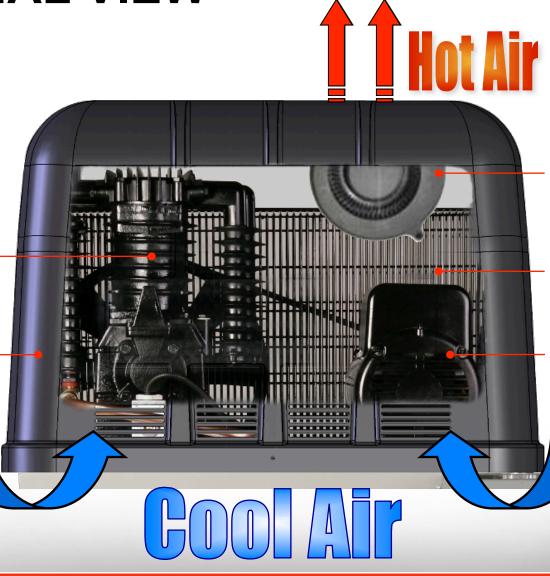

# **INTERNAL VIEW**

Proven Reliable Industrial Grade Piston Compressor

Rugged Vacuum Molded Canopy with Sound Attenuation

Quiet Blower Cools the Entire Compressor Package

Belt-guard Provides Safety While Allowing Maximum Cooling

Non-proprietary Motor with Thermal Protection – No Maintenance Required