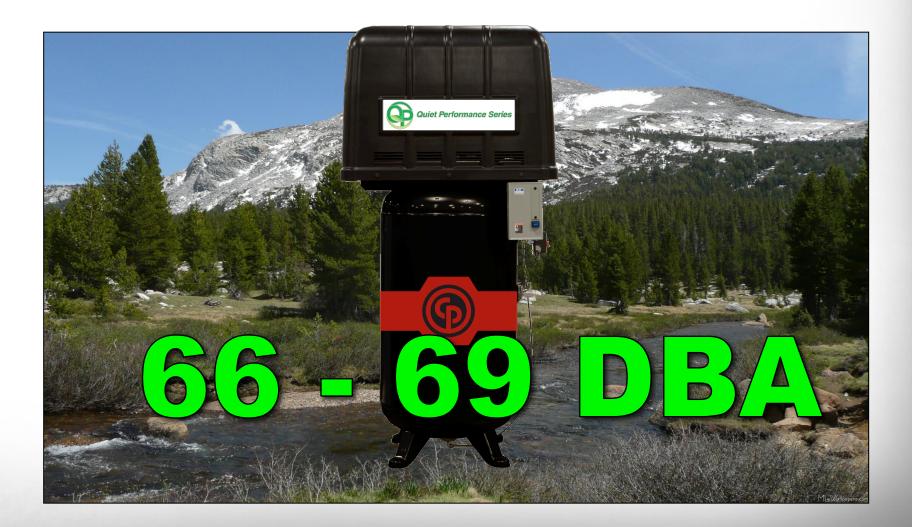

### 5 HP → 66 7.5 HP → 69

- = Reduce worker fatigue
- = Increase installation possibilities
  - Install at point of use
  - Reduce pressure drop
  - Save on installation costs

| 0   | Hearing Threshold         |  |  |  |
|-----|---------------------------|--|--|--|
| 10  | Rustling Leaf             |  |  |  |
| 20  | Quiet Recording Studio    |  |  |  |
| 30  | Quiet Bedroom             |  |  |  |
| 40  | Quiet Library             |  |  |  |
| 50  | Ambient Home Noise        |  |  |  |
| 60  | Conversational Speech, 1m |  |  |  |
| 70  | Vacuum Cleaner, 1m        |  |  |  |
| 80  | Heavy Traffic, 5m         |  |  |  |
| 90  | Diesel Truck, 10m         |  |  |  |
| 100 | Lawn Mower, 1m            |  |  |  |
| 110 | Chainsaw, 1m              |  |  |  |
| 120 | Discomfort Threshold      |  |  |  |
| 130 | Pain Threshold            |  |  |  |
| 140 | Jet Aircraft, 50m         |  |  |  |

| MODEL             | RCP581VQP | RCP583VQP | RCP7581VQP | RCP7583VQP |
|-------------------|-----------|-----------|------------|------------|
| HP                | 5         | 5         | 7.5        | 7.5        |
| acfm @ 100 psig   | 18.5      | 18.5      | 25.3       | 25.3       |
| acfm @ 175 psig   | 16.6      | 16.6      | 22.3       | 22.3       |
| Max Pressure      | 175       | 175       | 175        | 175        |
| Voltage/Phase     | 208-230/1 | 208-230/3 | 208-230/1  | 208-230/3  |
| Sound Level (dBA) | 66        | 66        | 69         | 69         |
| Length (In)       | 38.2      | 38.2      | 38.2       | 38.2       |
| Width (in)        | 24.3      | 24.3      | 24.3       | 24.3       |
| Height (in)       | 80        | 80        | 80         | 80         |
| Shipping Weight   | 527       | 513       | 549        | 537        |