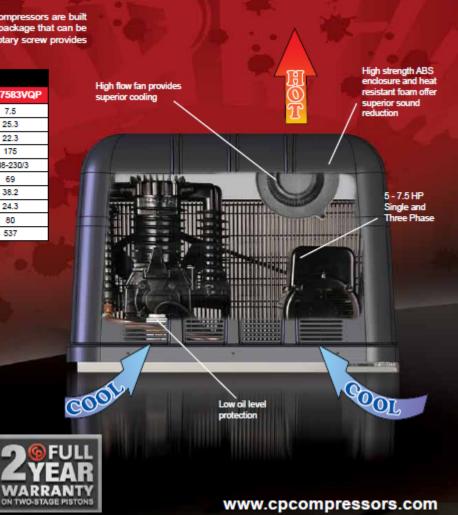

# **INTERNAL VIEW**

Proven Reliable Industrial Grade Piston Compressor

Rugged Vacuum Molded Canopy with Sound Attenuation

Quiet Blower Cools the Entire Compressor Package

Belt-guard Provides Safety While Allowing Maximum Cooling

Non-proprietary Motor with Thermal Protection – No Maintenance Required

| MODEL             | RCP581VQP | RCP583VQP | RCP7581VQP | RCP7583VQP |
|-------------------|-----------|-----------|------------|------------|
| HP                | 5         | 5         | 7.5        | 7.5        |
| acfm @ 100 psig   | 18.5      | 18.5      | 25.3       | 25.3       |
| acfm @ 175 psig   | 16.6      | 16.6      | 22.3       | 22.3       |
| Max Pressure      | 175       | 175       | 175        | 175        |
| Voltage/Phase     | 208-230/1 | 208-230/3 | 208-230/1  | 208-230/3  |
| Sound Level (dBA) | 66        | 66        | 69         | 69         |
| Length (In)       | 38.2      | 38.2      | 38.2       | 38.2       |
| Width (in)        | 24.3      | 24.3      | 24.3       | 24.3       |
| Height (in)       | 80        | 80        | 80         | 80         |
| Shipping Weight   | 527       | 513       | 549        | 537        |